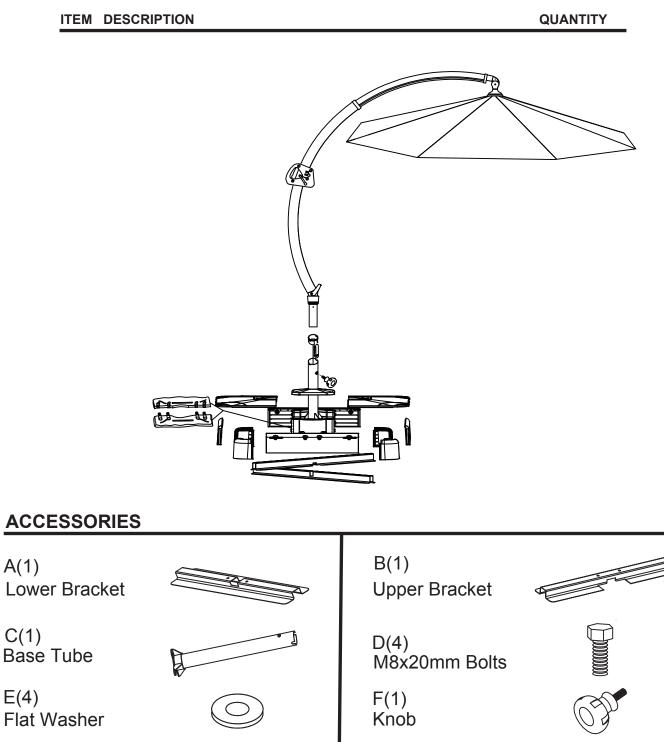

# PARTS

Read through all the instructions before beginning assembly. Unpack and identify all the parts. Place them on a flat, non-abrasive surface. Assembly by two people is recommended.

G(1) Tube Rim

I(1) Sunshade

H(1) Metal Sheet

J(1) Wrench

## ACCESSORIES

| K(4)<br>Corner Connector   | L(2)<br>Side Panel L   |  |
|----------------------------|------------------------|--|
| M(2)<br>Side Panel M       | <br>N(1)<br>Sand Bag   |  |
| O(2)<br>Upper Base Cover O | P(1)<br>Rotating Cover |  |
| Q(1)<br>Upper Base Cover Q |                        |  |